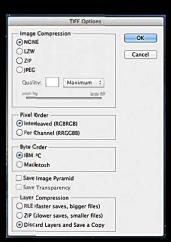

## Specs for static images

- Color Profile LAB
- The final dimensions of the artwork must be 416 pixels wide by 224 high at 72 DPI
- Save as a TIFF / No Compression / Pixel Order-Interleaved / IBM/PC / no layers
- Use a 1:1 ratio or downsize / Never up-res or you will degrade your image.

## Tiff selections

All submissions should be emailed to: info@siliconview.com

Submissions which do not follow the provided specs will be sent back for re-submission as they will not represent your creative as intended.