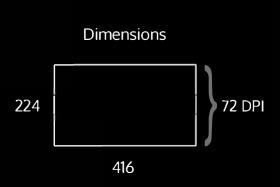

## Specs for static images

- Color Profile LAB
- The final dimensions of the artwork must be 416 pixels wide by 224 high at 72 DPI
- Save as a TIFF / No Compression / Pixel Order-Interleaved / IBM/PC / no layers
- Use a 1:1 ratio or downsize / Never up-res or you will degrade your image.